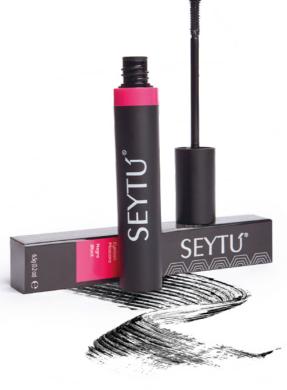

#### EYELASH MASCARA

- · Curls and separates lashes to perfection
- No clumps
- · Formula that helps to strengthen lashes

#### Ingredients:

- · Mamey kernel oil
- · Vitamins A and E

Water resistant

PRECISE BRUSH APPLICATION