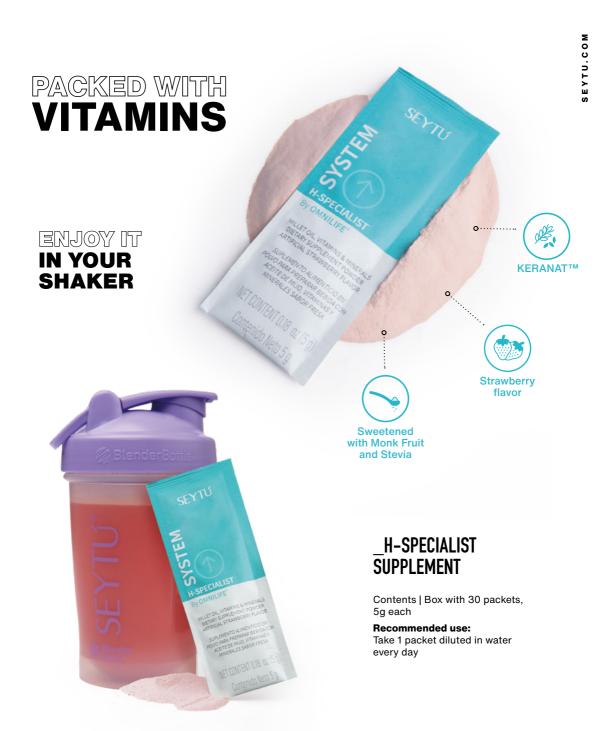

# SYSTEM H-SPECIALIST

Strawberry-flavored food supplement, added with KERANAT™,
Biotin, Vitamins A, C, B5, B6, Zinc and Selenium.
Sweetened with Monk Fruit and Stevia.

<sup>\*</sup>This product is not intended to diagnose, treat, cure, or prevent any disease. These statements have not been evaluated by the Food and Drug Administration.