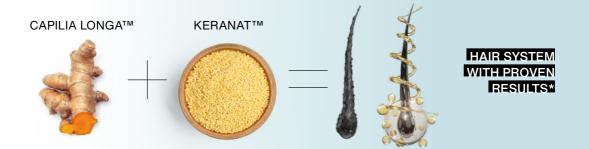

# SYSTEM HAIR-SPECIALIST

At **SEYTÚ**, we created the solution provides a healthy appearance to the hair with **SYSTEM Hair-Specialist**; formulated with phyto-peptides extracted turmeric root and natural extracts, which act from the scalp to reduce hair loss due to breakage and stimulate hair growth.

#### Ingredients:

- Capilia longa™
- Thyme extract