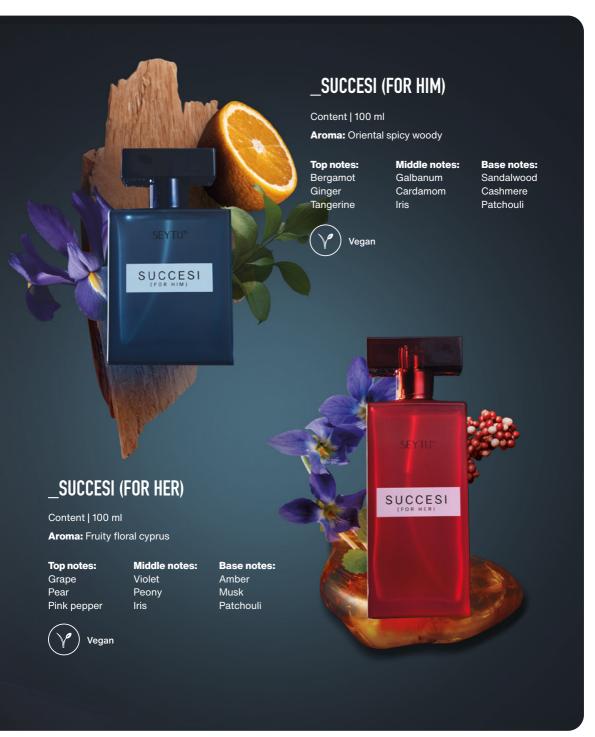

T BODY LOTION

- · Moisturizes and protects the skin
- · Light and fast absorbing texture

### \_VANILLA COCONUT EXFOLIATING BODY WASH

- Deeply cleanses while maintaining hydration
- · Gently exfoliates the skin
- Gentle texture for daily skin cleansing





#### **BERRIES BODY LOTION**

- · Softens and moisturizes the skin
- With micro-particles for bright, radiant skin
- Lightweight formula with natural extracts, rich in vitamins and antioxidants

#### \_BERRIES HAND CREAM

- · Moisturizes and softens the hands
- · Promotes elasticity and firmness
- · Without oily sensation

#### **BERRIES BODY WASH**

- · Cleanses and moisturizes the skin
- Gives the skin a renewed appearance
- · Ideal for daily body cleansing

#### **BATHS FULL OF**

FRESHNESS AND HYDRATION

# The aroma OF SUCCESS





# Body+ BUTTER

SEYTU® LEAF



Cocoa butter





ADDITIONED WITH CANNABIS SATIVA SEED OIL





# **CBD**ISOLATE

#### **BODY BUTTER**

- · Contains 450 mg of isolated CBD
- · With antioxidant properties
- Suitable for individuals of all age groups



Daily use



Day or night

WITH ANTIOXIDANT PROPERTIES



TAKE CARE OF YOUR BEAUT

AKE CARE OF YOUR BEAUTY

# SEYTU® KENYA VERGARA®



@seytuoficial



@seytuoficial



@seytu\_oficial



@SeytuOficial