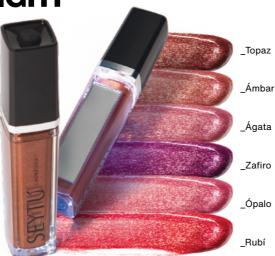

# SHADES FOR EVERY

EYTU.COM

SHINE +
ALL DAY
AND NIGHT

DISCOVER A BUILT-IN MIRROR AND A TOUCH OF ENCHANTING LIGHT IN OUR PACKAGING

#### LIP GLOSS

- · Luminous finish
- · Light, non-sticky formula
- · Volumizing effect