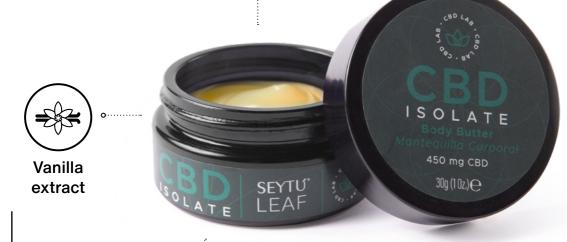

# Body+ BUTTER

SEYTU® LEAF

Cocoa butter

ADDITIONED WITH CANNABIS SATIVA SEED OIL

# **CBD**ISOLATE

#### **BODY BUTTER**

- · Contains 450 mg of isolated CBD
- · With antioxidant properties
- Suitable for individuals of all age groups

Daily use

Day or night

WITH ANTIOXIDANT PROPERTIES

TAKE CARE OF YOUR BEAUT