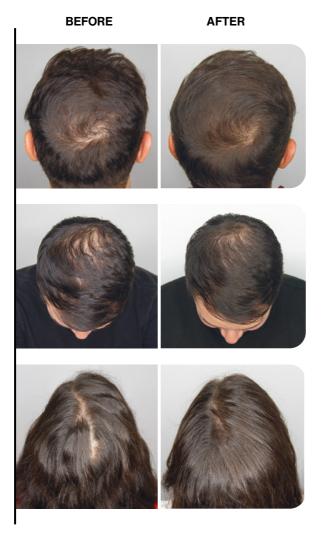

# SYSTEM HAIR-SPECIALIST

At **SEYTÚ**, we created the solution provides a healthy appearance to the hair with **SYSTEM Hair-Specialist**; formulated with phyto-peptides extracted turmeric root and natural extracts, which act from the scalp to reduce hair loss due to breakage and stimulate hair growth.

#### Ingredients:

- Capilia longa™ Calendula extract - Thyme extract
- Aloe vera extract

300 ml (10.14 Fl. Oz.) @

97% of the panel

reported reduced hair loss and hair that is more manageable, shiny, and free from frizz.

94% of the panel

noticed an increase in hair volume and growth.

84% of the panel felt that their hair gained strength.

<sup>\*</sup>Panel conducted on 70 people using the complete SYSTEM Hair-Specialist line, under the official 90-day usage recommendations.