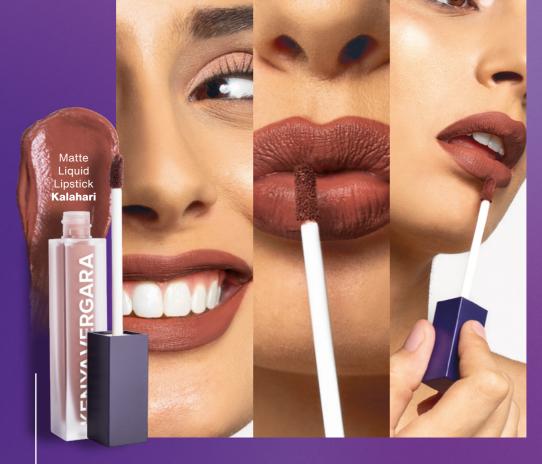

# LIPSTICKS

\_MATTE LIQUID Lipstick

- · Matte finish
- · Quick-drying formula

Long-lasting

Water resistant