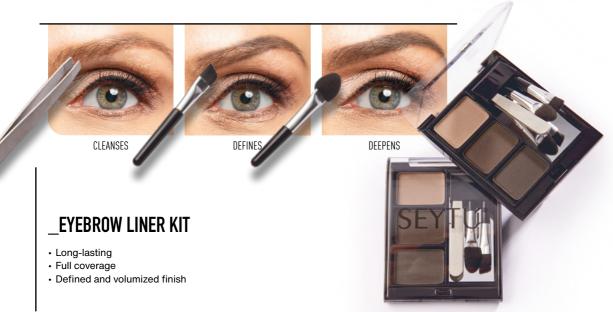

#### **EYEBROW PENCIL**

- · Natural coverage
- · Matte and creamy finish
- Lengthening and volumizing effect
- With ingredients that can contribute to strengthen eyebrows

#### Ingredients:

- Nylon fibers
- Nanocapsulated jojoba extract
- Shea butter

Longlasting

FSC