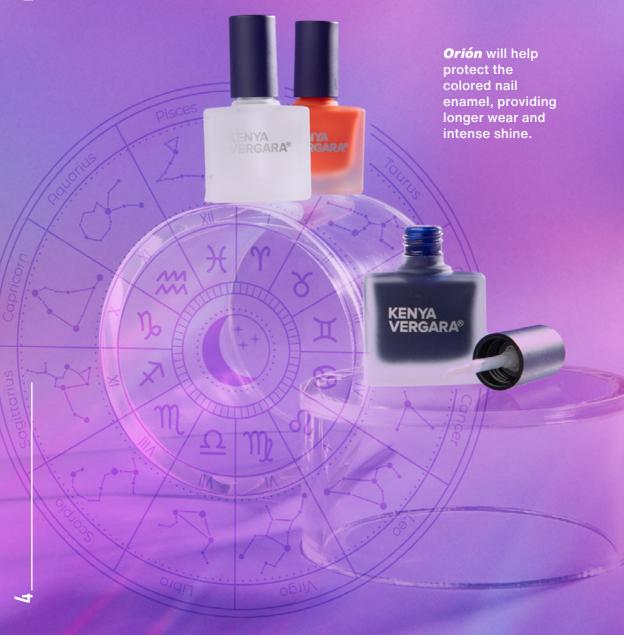

# THE COLOR OF + YOUR CONSTELLATION

#### \_NAIL ENAMEL

- · Fast drying
- · Perfect and homogeneous coverage
- · Vibrant, high-shine finish
- 8-Free formula

Vegan

Longlasting