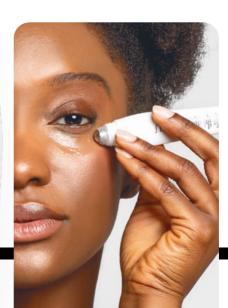

#### MOISTURIZING FACIAL **SERUM**

- · Prolonged hydration
- · Improves firmness and the appearance of softness to your skin
- · Light, easily absorbed texture

#### Ingredients:

- · Hyaluronic acid
- Peptides Aloe vera

- · Improves the appearance of expression lines
- · Provides hydration and firmness
- · With metallic applicator that promotes microcirculation

#### Ingredients:

- · Peptides · Aloe vera
- · Cucumber · Soy protein

TAKE CARE OF