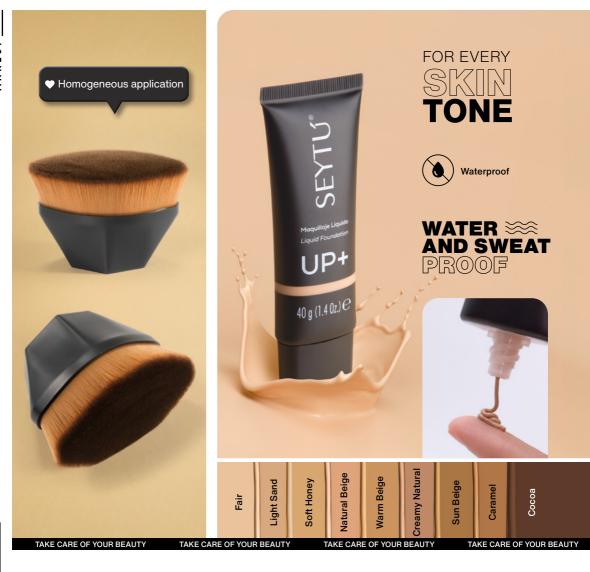

### EXPERT FINISH, ALL DAY

\_LIQUID Makeup Brush

- · Flawless finish
- · Broad coverage
- · Soft bristles

\_UP+ LIQUID FOUNDATION

- · Matte finish
- · Buildable coverage
- · Blurs expression lines

#### Ingredients:

- · Hydrolyzed collagen
- · Hyaluronic acid · Jojoba oil
- · Vitamin E · Zinc oxide

TAKE CARE OF YOUR BEAUTY