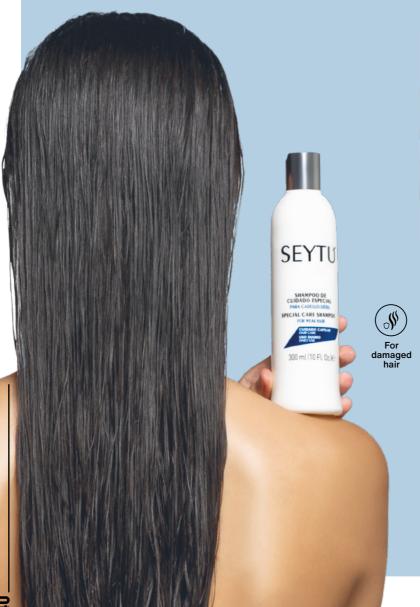

## Repair your hair+ FROM ROOT TO TIP

#### \_SPECIAL CARE SHAMPOO FOR WEAK HAIR

- Formulated with active ingredients to strengthen hair
- Provides added hydration and conditioning
- Provides shine, softness and flexibility