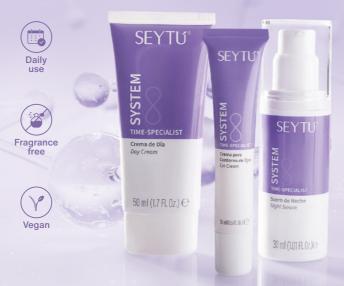

# SYSTEM TIME-SPECIALIST

**SYSTEM Time-Specialist** combines common ingredients like **Bakuchiol**, **Low Molecular Weight Hyaluronic Acid**, and exclusive **Lipowheat™** extract in optimal concentrations to enhance the skin's appearance and address significant signs of aging.

#### **DAY CREAM**

Dav

- Helps improve the appearance of signs of aging
- Stimulates collagen and elastin production
- Improves skin texture and firmness

#### Additional ingredients:

Niacinamide (3%)

#### EYE CREAM

Day and night

- · Lifting effect on the eyes
- Reduces the appearance of puffiness and dark circles
- Promotes a firm appearance in the eye area

#### Additional ingredients:

· Peptides · Isoflavones

#### **NIGHT SERUM**

Night

- Improves the appearance of expression lines
- Diminishes signs of skin fatigue and puffiness
- · Increases firmness and elasticity

#### Additional ingredients:

- Retinol Peptides
- Niacinamide (5%)