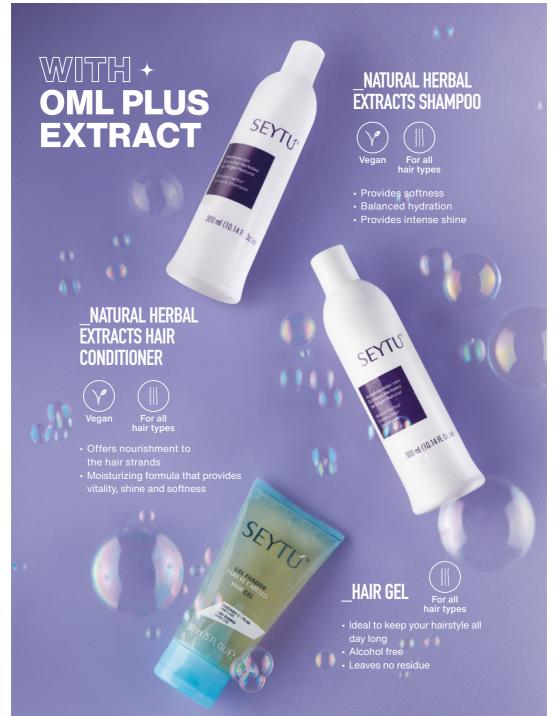

# THE + PLUS your skin deserves

#### **OML PLUS LIP BALM**

- · Moisturizing formula with a smooth texture
- · Protects lips from UVA and UVB rays
- · Without oily sensation

Daily

Day and night

OML PLUS EXTRACT: CONTAINS INGREDIENTS OF NATURAL ORIGIN, WHICH PROVIDE MULTIPLE BENEFITS FOR THE SKIN AND HAIR

#### **OML PLUS GEL PREMIUM**

- · Moisturizes and conditions
- · Provides a healthier and firmer appearance
- · Provides hydration to the skin

Daily use

Day and night