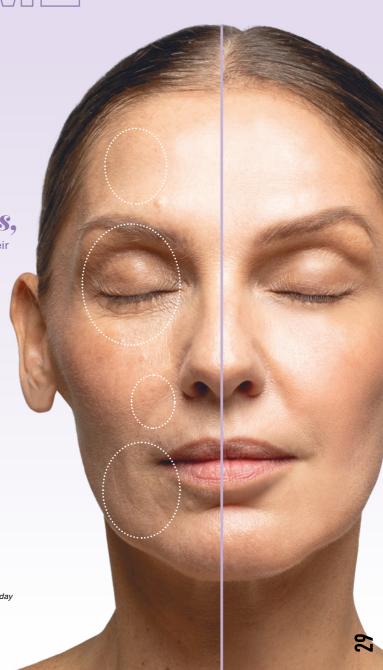

# STAND THE TEST

Experience an improvement in the appearance of fine lines in just 90 days\*

At 4 weeks,

users noticed a more even skin appearance

At 6 weeks,

users perceived that their skin was more hydrated

At 8 weeks,

users felt smoother skin and a decrease in the appearance of blemishes and fine lines

> After 10 weeks

users noticed a more luminous skin

\*Panel conducted on 70 people using the complete SYSTEM Time-Specialist line, under the official 90-day usage recommendations.