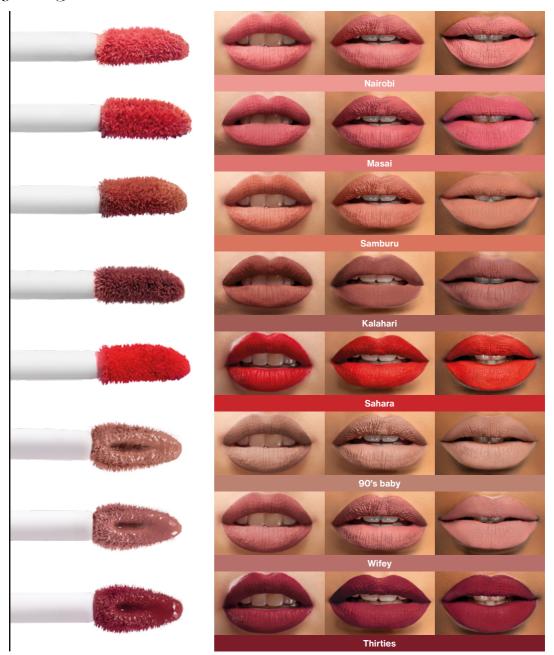

# LIPSTICKS

\_MATTE LIQUID Lipstick

- · Matte finish
- · Quick-drying formula

Long-lasting

Water resistant