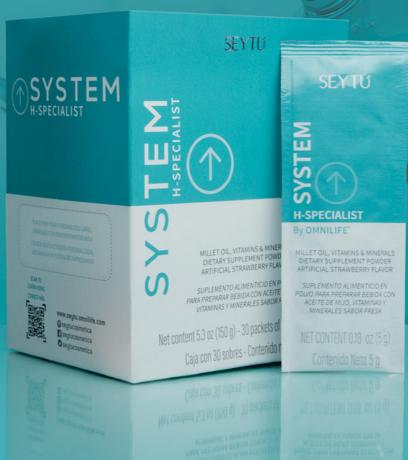

# SYSTEM H-SPECIALIST

Strawberry-flavored food supplement, added with KERANAT™,
Biotin, Vitamins A, C, B5, B6, Zinc and Selenium.
Sweetened with Monk Fruit and Stevia.

<sup>\*</sup>This product is not intended to diagnose, treat, cure, or prevent any disease. These statements have not been evaluated by the Food and Drug Administration.