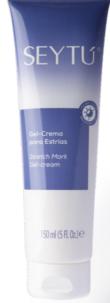

#### STRETCH MARK GEL-CREAM

- · Collaborates in attenuating the appearance of stretch marks
- · Improves skin texture and smoothness
- · Light consistency

#### Ingredients:

- Striover™ Centella asiatica extract
- · Hyaluronic acid · Shea butter

and night

TAKE CARE OF YOUR BEAUTY

TAKE CARE OF YOUR BEAUTY

TAKE CARE OF YOUR BEAUTY