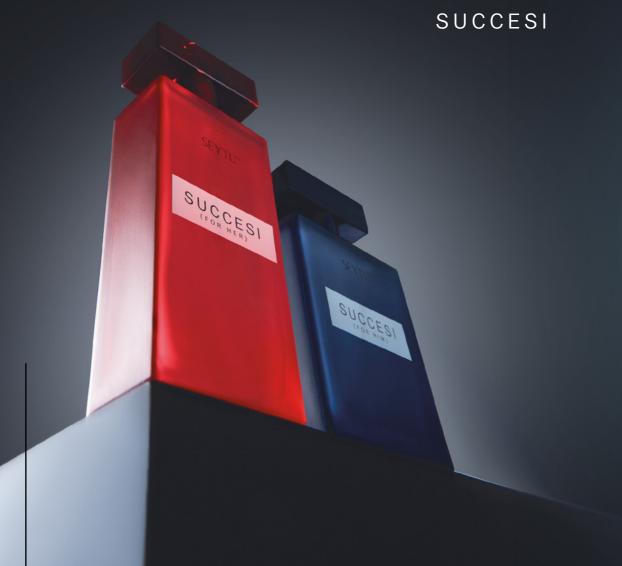

NUT BODY LOTION

- · Moisturizes and protects the skin
- · Light and fast absorbing texture

### \_VANILLA COCONUT EXFOLIATING BODY WASH

- Deeply cleanses while maintaining hydration
- · Gently exfoliates the skin
- Gentle texture for daily skin cleansing





#### **BERRIES BODY LOTION**

- · Softens and moisturizes the skin
- With micro-particles for bright, radiant skin
- Lightweight formula with natural extracts, rich in vitamins and antioxidants

#### \_BERRIES HAND CREAM

- · Moisturizes and softens the hands
- · Promotes elasticity and firmness
- · Without oily sensation

#### **BERRIES BODY WASH**

- · Cleanses and moisturizes the skin
- Gives the skin a renewed appearance
- · Ideal for daily body cleansing

#### **BATHS FULL OF**

FRESHNESS AND HYDRATION

# The aroma OF SUCCESS





# Body+ BUTTER

SEYTU® LEAF



Cocoa butter





ADDITIONED WITH CANNABIS SATIVA SEED OIL





# **CBD**ISOLATE

#### **BODY BUTTER**

- · Contains 450 mg of isolated CBD
- · With antioxidant properties
- Suitable for individuals of all age groups



Daily use



Day or night

WITH ANTIOXIDANT PROPERTIES



TAKE CARE OF YOUR BEAUT

AKE CARE OF YOUR BEAUTY

# SEYTU® KENYA VERGARA®



@seytuoficial



@seytuoficial



@seytu\_oficial



@SeytuOficial