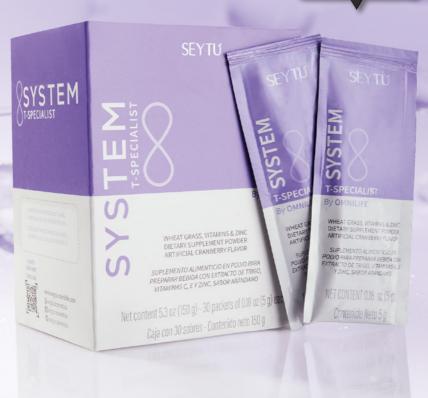

# SYSTEM T-SPECIALIST

♥ Blueberry flavor

Blueberry-flavored food supplement, added with Lipowheat™, Vitamin C, Vitamin E and Zinc. Sweetened with Monk Fruit and Stevia.

#### T-SPECIALIST SUPPLEMENT

Contents | Box with 30 packets, 5g each

#### Recommended use:

Take 2 packets diluted in water every day

USE THEM TOGETHER

ENJOY IT IN YOUR SHAKER

Sweetened with Monk Fruit and Stevia

Vitamins

Lipowheat™

<sup>\*</sup>This product is not intended to diagnose, treat, cure, or prevent any disease. These statements have not been evaluated by the Food and Drug Administration.