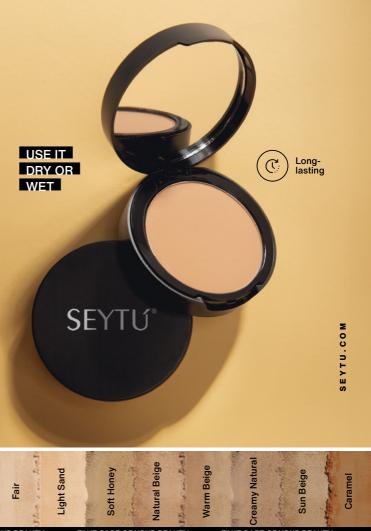

### **BRILLIANCE**

\_2 IN 1 Makeup

- · 2-in-1 Formula: wet/dry
- · Medium coverage
- · Ultra-fine texture
- · Controls skin shine

### **FLAWLESS AND**

### SHINE-FREE FINISH

- Improves makeup finish
- Controls and reduces facial shine
- Does not clog pores

FSC

#### \_COMPACT BLUSH

- High pigmentation
- Ultra silky texture
- · Natural and satin finish

Longlasting

FSC

Micronized product

Plum

BLUSH

**PRECISION** 