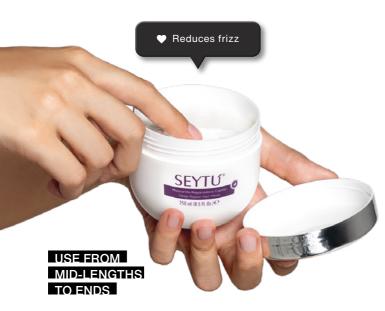

#### DEEP REPAIR HAIR MASK

- · Intensely conditions hair
- · Restores brittle, dry and damaged fibers
- · Provides silky, manageable and shiny hair

#### Ingredients:

- Hydrolyzed keratin Seaweed extract
- Inula extract

damaged hair

For all hair types

shine