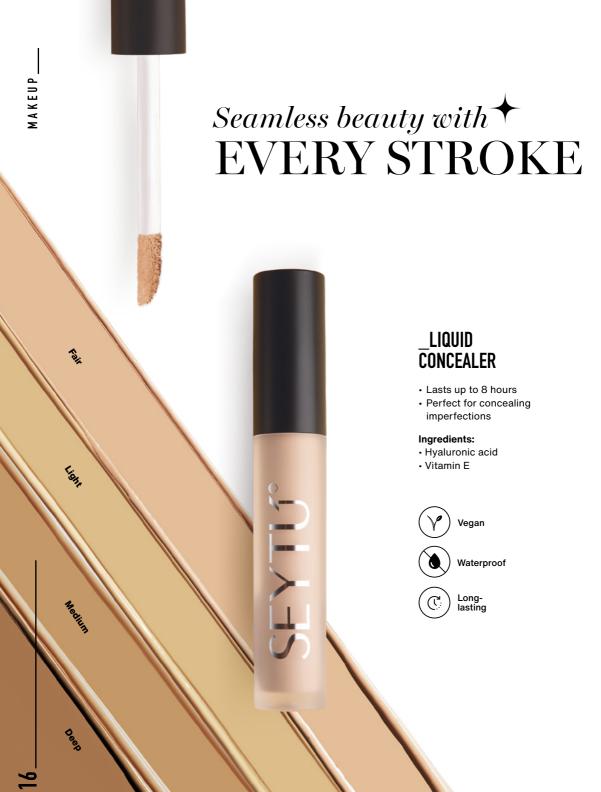

### EXPERT FINISH, ALL DAY

\_LIQUID Makeup Brush

- · Flawless finish
- · Broad coverage
- · Soft bristles

\_UP+ LIQUID FOUNDATION

- · Matte finish
- · Buildable coverage
- · Blurs expression lines

#### Ingredients:

- · Hydrolyzed collagen
- · Hyaluronic acid · Jojoba oil
- · Vitamin E · Zinc oxide

TAKE CARE OF YOUR BEAUTY