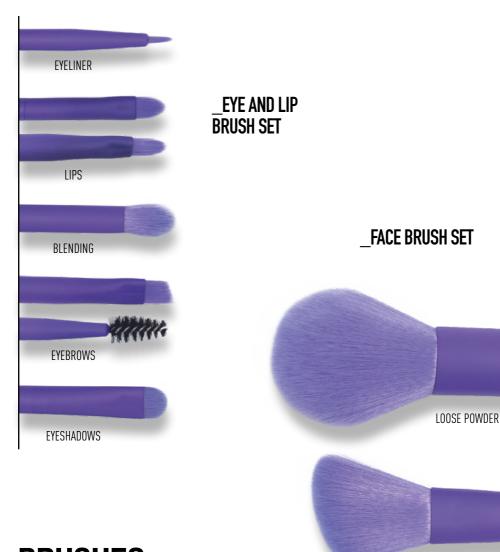

TION



### EXPERT FINISH, ALL DAY

\_LIQUID Makeup Brush

- · Flawless finish
- · Broad coverage
- · Soft bristles

\_UP+ LIQUID FOUNDATION

- · Matte finish
- · Buildable coverage
- · Blurs expression lines

#### Ingredients:

- · Hydrolyzed collagen
- · Hyaluronic acid · Jojoba oil
- · Vitamin E · Zinc oxide







TAKE CARE OF YOUR BEAUTY

### **BRILLIANCE**



\_2 IN 1 Makeup

- · 2-in-1 Formula: wet/dry
- · Medium coverage
- · Ultra-fine texture
- · Controls skin shine



### **FLAWLESS AND**

### SHINE-FREE FINISH



- Improves makeup finish
- Controls and reduces facial shine
- Does not clog pores



FSC





#### \_COMPACT BLUSH

- High pigmentation
- Ultra silky texture
- · Natural and satin finish



Longlasting



FSC



Micronized product



Plum







BLUSH

**PRECISION** 



BRUSHES

DESIGNED +

FOR EVERY STEP

OF YOUR LOOK

TAKE CARE OF YOUR BEAUTY

# Daily cleansing + FOR YOUR SKIN

#### EYE MAKEUP REMOVER

- · Removes waterproof makeup
- · Formulated with the ideal pH to avoid eve irritation
- · Free from oily sensation

#### Ingredients:

- · Cucumber extract · Allantoin
- Tsubaki oil Aloe vera
- Portulaca extract



use









#### **FACIAL CLEASING CREAM**

- · Gently removes makeup
- · Conditions and moisturizes the skin
- · Provides refreshing sensation

#### Ingredients:

- Hydrolyzed keratin
- Avocado oil
- · Chamomile · Vitamin E





Daily



TAKE CARE OF YOUR BEAUTY

#### **FACIAL CLEANSING FOAM**

- · Removes impurities from the skin
- · Provides hydration, softness and a feeling of freshness

#### Ingredients:

- Moringa
- Aloe Vera



use