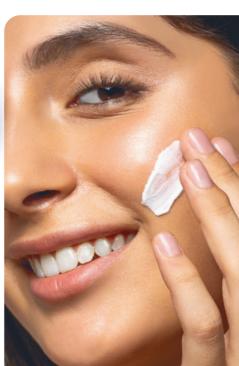

### \_MOISTURIZING DAY CREAM

- · Helps maintain skin hydration
- Maintains the youthful appearance of the skin
- Protects your skin from damage caused by pollution

#### Additional ingredients:

- Purisoft ® - Vitamin E

Vegai

Formula with low molecular weight hyaluronic acid