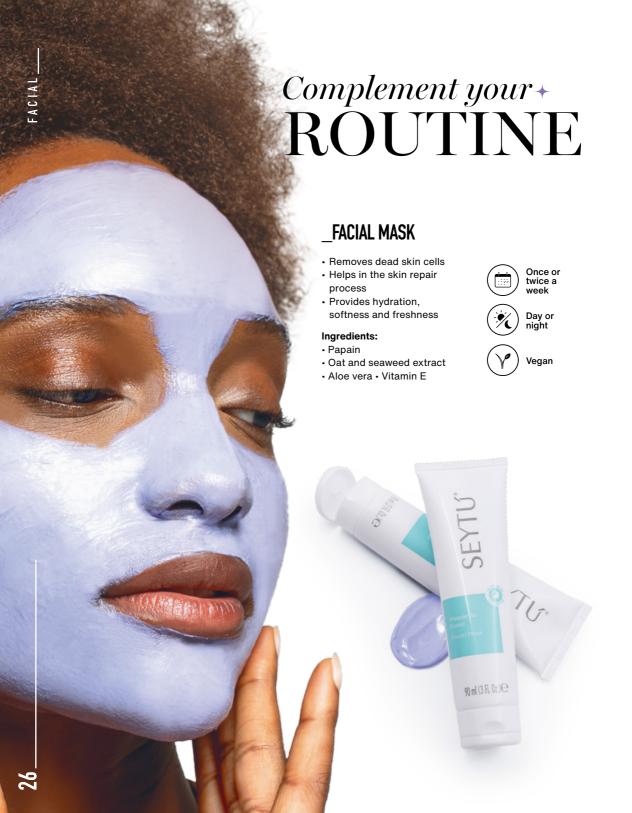

# Daily cleansing + FOR YOUR SKIN

#### **FACIAL CLEANSING FOAM**

- · Removes impurities from the skin
- · Provides hydration, softness and a feeling of freshness

#### Ingredients:

- Moringa
- Aloe Vera

use

Day and night

Vegan

- · Helps maintain skin hydration
- · Fast-absorbing formula
- · Ideal for sensitive skin