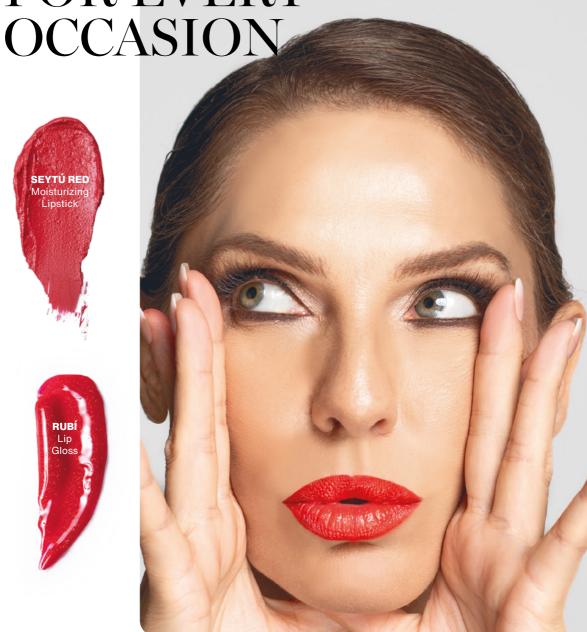

# LIPSTICKS

\_MATTE LIQUID Lipstick

- · Matte finish
- · Quick-drying formula

Long-lasting

Water resistant

#### LIP GLOSS

- · Luminous finish
- · Light, non-sticky formula
- · Volumizing effect