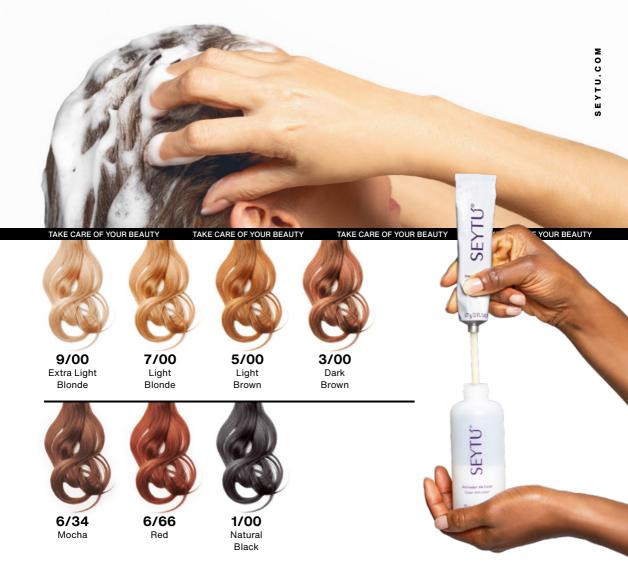

# COLOR, DURABILITY AND STYLE

TAKE CARE OF YOUR BEAUTY

300 ml (10 Fl. Oz.) e

USE THEM TOGETHER

#### PERMANENT DYE AMMONIA-FREE

For all hair types

- Latest generation formula that dyes your hair without damaging it
- Helps strengthen hair, restoring its elasticity and strength
- · 100% ammonia-free

#### Ingredients:

· Hydrolyzed keratin · Bisabolol

#### COLOR PROTECT SHAMPOO

Vegan

Processed hair

- · Protects color and hair after dyeing
- · Increased repairing power on hair fibers
- · Intense shine and flexibility

#### Ingredients:

- Peach extract
- Sunflower seed extract